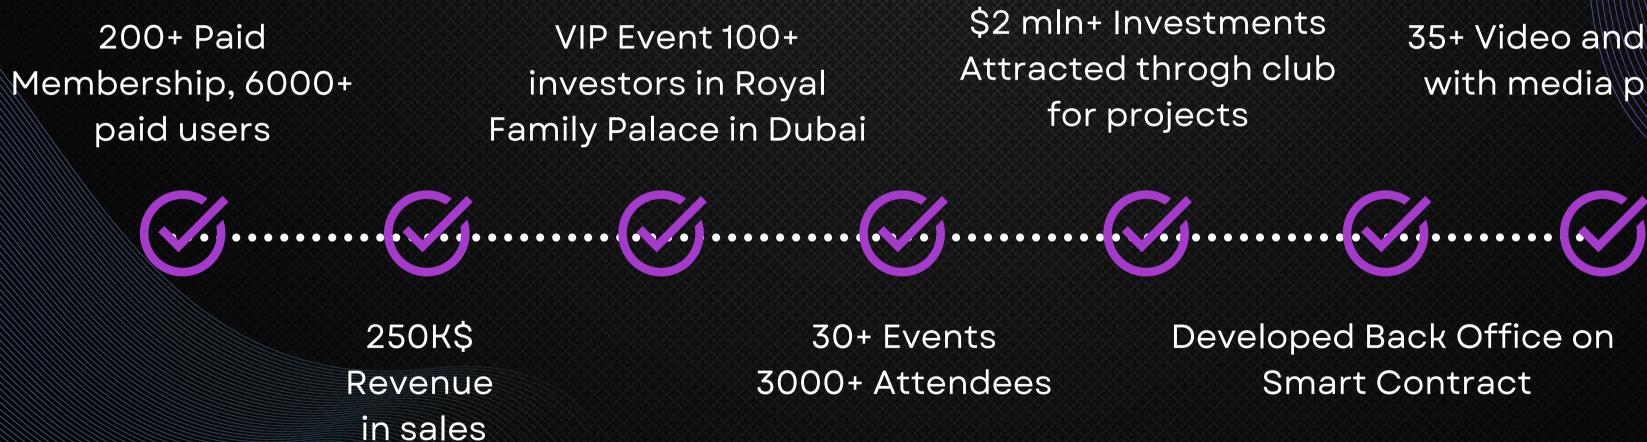

### GDC in last 3 months

\*3-5 june we hold online GlobalDigitalForum with Top20 CoinMarketCap speakers \*\*Own infrastructure on WEB3.0 with developed blockchain (cost 1.2 mln\$)

35+ Video and interviews with media production