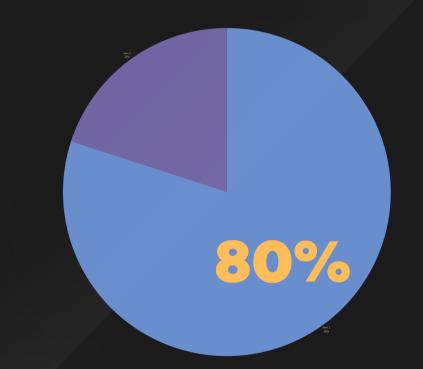

### 934 bln \$ market size

But 80% lose money because of sneaky and not stable projects